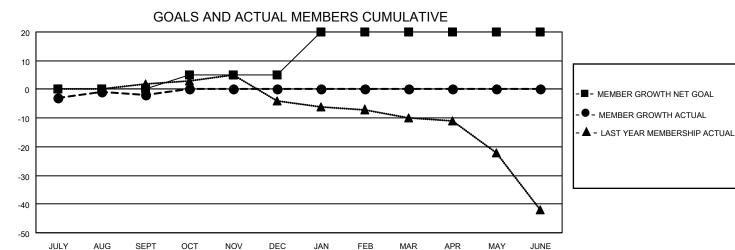

## MONTHLY MEMBERSHIP PROGRESS REPORT

LOCATION TURKEY District 118 T Results as of: 9/30/2022

| Clubs RESULTS FOR 2022-2023 |   |   |   | Members RESULTS FOR 2022-2023 |    |   |   |
|-----------------------------|---|---|---|-------------------------------|----|---|---|
|                             |   |   |   |                               |    |   |   |
| JULY/AUG/SEPT               | 0 | 0 | 2 | JULY/AUG/SEPT                 | 0  | 6 | 8 |
| OCT/NOV/DEC                 | 1 | 0 | 0 | OCT/NOV/DEC                   | 5  | 0 | 0 |
| JAN/FEB/MAR                 | 0 | 0 | 0 | JAN/FEB/MAR                   | 15 | 0 | 0 |
| APR/MAY/JUNE                | 0 | 0 | 0 | APR/MAY/JUNE                  | 0  | 0 | 0 |